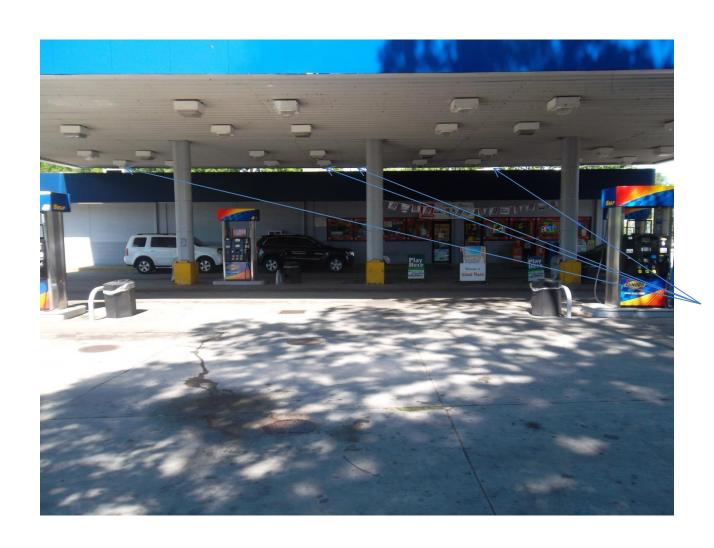

## Four Gas Pumps

A/C on roof

### **Electrical Panel for Gas Station**

Electrical Panel