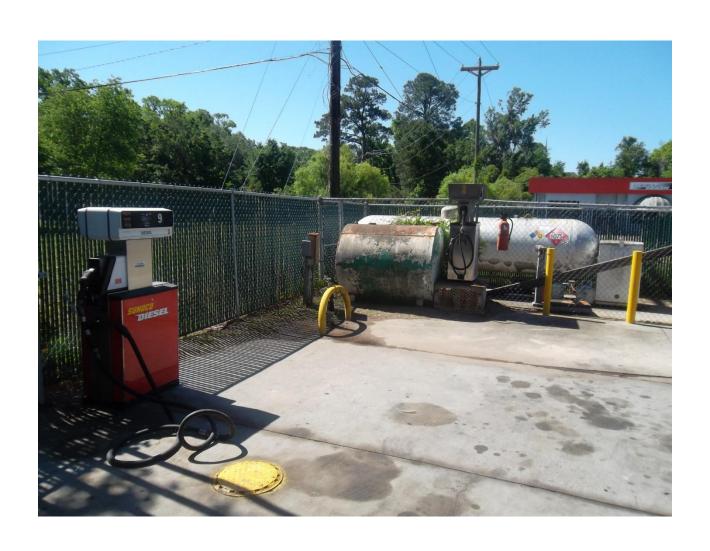

## 858 Sea Island Parkway



#### Three Business Owners

- Island Plaza Grocery- Jayanti S. Patel (843) 441-6422
- Red Dot Liquor Store- Benjamin Smith (843) 812-7792
- Hair Affair Lynn Cleveland (843) 838-3298

#### **Responding Units**

**Battalion Truck** 

E224

E220

E222

**S251** 

L271/272 (upon request)



### **Hydrant Locations**

- Primary- Intersection of Sea Island Parkway/ Dr MLK 250' (5 inch cap touches the ground)
- Secondary- Intersection of Sea Island Parkway/ Polowanna Rd 550'
- Tertiary- Bravo/ Charlie Corner of Gullah Grub 400'

## Alpha Door of Island Plaza



Door to Electrical Room!

### **Electrical Panel for Gas Station**



Electrical Panel

## Four Gas Pumps



A/C on roof

# Diesel/ Propane Tanks



### Overhead Power lines

Kerosene not sold anymore.

## Red Dot Liquor Store



Very small storage area!

### Vacant Laundromat



## Alpha/ Bravo Corner



for

Meter for the car wash

Meter for ABC store.

## Below Ground Propane Tank



### View of the Charlie Sector

corner

Hair salon located around

## Hair Affair



#### Power Lines all around the Charlie Side (limited parking)



8 to 9 feet from ground!

#### Different Views of the Delta Corner





Charlie Delta corner.

Alpha Delta corner

## Substation/ Car Wash



Car wash no longer in use.

#### **Potential Hazards**

- Propane Tanks (above and below ground)
- Diesel Tank
- Power Lines
- AC Units on the Roof
- Steel Bars on doors/ windows
- Awning

# Any