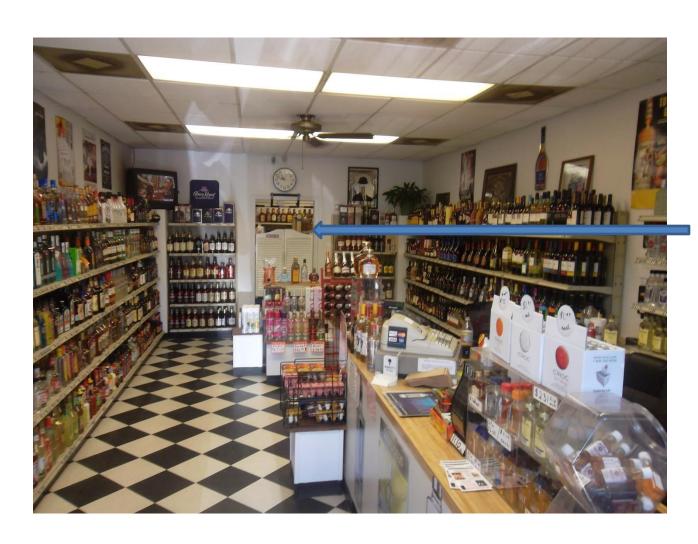

Parkway



#### Three Business Owners

- Island Plaza Grocery- Jayanti S. Patel (843) 441-6422
- Red Dot Liquor Store- Benjamin Smith (843) 812-7792
- Hair Affair Lynn Cleveland (843) 838-3298

#### **Responding Units**

**Battalion Truck** 

E224

E220

E222

**S251** 

L271/272 (upon request)



### **Hydrant Locations**

- Primary- Intersection of Sea Island Parkway/ Dr MLK 250' (5 inch cap touches the ground)
- Secondary- Intersection of Sea Island Parkway/ Polowanna Rd 550'
- Tertiary- Bravo/ Charlie Corner of Gullah Grub 400'

## Alpha Door of Island Plaza



Door to Electrical Room!

### **Electrical Panel for Gas Station**



Electrical Panel

## Four Gas Pumps



A/C on roof

# Diesel/ Propane Tanks



### Overhead Power lines

Kerosene not sold anymore.

## Red Dot Liquor Store



Very small storage area!

### Vacant Laundromat



## Alpha/ Bravo Corner



for

Meter for the car wash

Meter for ABC store.

## Below Ground Propane Tank



### View of the Charlie Sector

corner

Hair salon located around

## Hair Affair



#### Power Lines all around the Charlie Side (limited parking)



8 to 9 feet from ground!

#### Different Views of the Delta Corner





Charlie Delta corner.

Alpha Delta corner

## Substation/ Car Wash



Car wash no longer in use.

#### **Potential Hazards**

- Propane Tanks (above and below ground)
- Diesel Tank
- Power Lines
- AC Units on the Roof
- Steel Bars on doors/ windows
- Awning

# Any