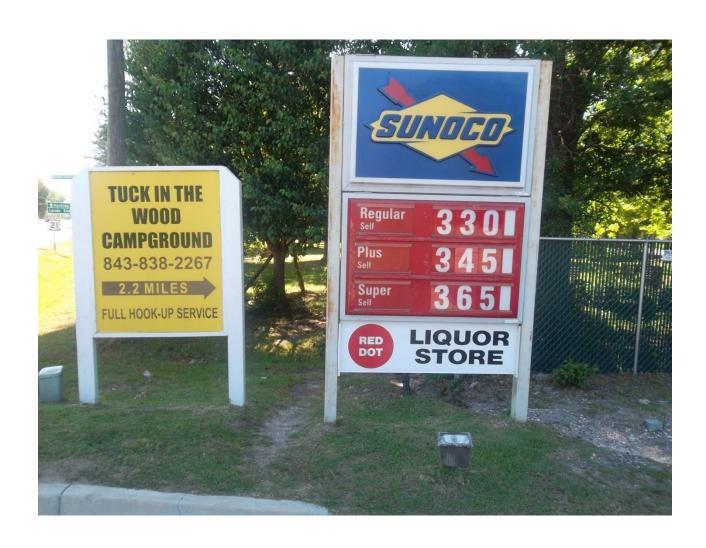

## 858 Sea Island Parkway

### **Hydrant Locations**

- Primary- Intersection of Sea Island Parkway/ Dr MLK 250' (5 inch cap touches the ground)
- Secondary- Intersection of Sea Island Parkway/ Polowanna Rd 550'
- Tertiary- Bravo/ Charlie Corner of Gullah Grub 400'