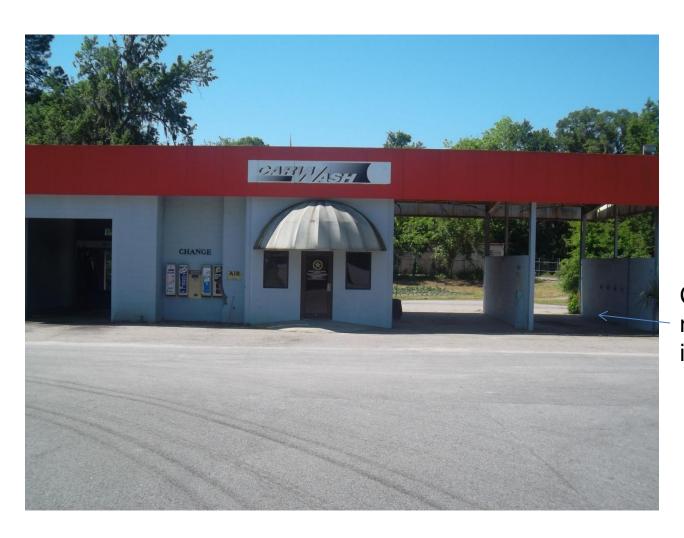

and Parkway/ Polowanna Rd 550'
- Tertiary- Bravo/ Charlie Corner of Gullah Grub 400'

## Alpha Door of Island Plaza



Door to Electrical Room!

### **Electrical Panel for Gas Station**



Electrical Panel

## Four Gas Pumps



A/C on roof

# Diesel/ Propane Tanks



### Overhead Power lines

Kerosene not sold anymore.

## Red Dot Liquor Store



Very small storage area!

### Vacant Laundromat



## Alpha/ Bravo Corner



for

Meter for the car wash

Meter for ABC store.

## Below Ground Propane Tank



### View of the Charlie Sector

corner

Hair salon located around

## Hair Affair



#### Power Lines all around the Charlie Side (limited parking)



8 to 9 feet from ground!

#### Different Views of the Delta Corner





Charlie Delta corner.

Alpha Delta corner

## Substation/ Car Wash



Car wash no longer in use.

#### **Potential Hazards**

- Propane Tanks (above and below ground)
- Diesel Tank
- Power Lines
- AC Units on the Roof
- Steel Bars on doors/ windows
- Awning

# Any