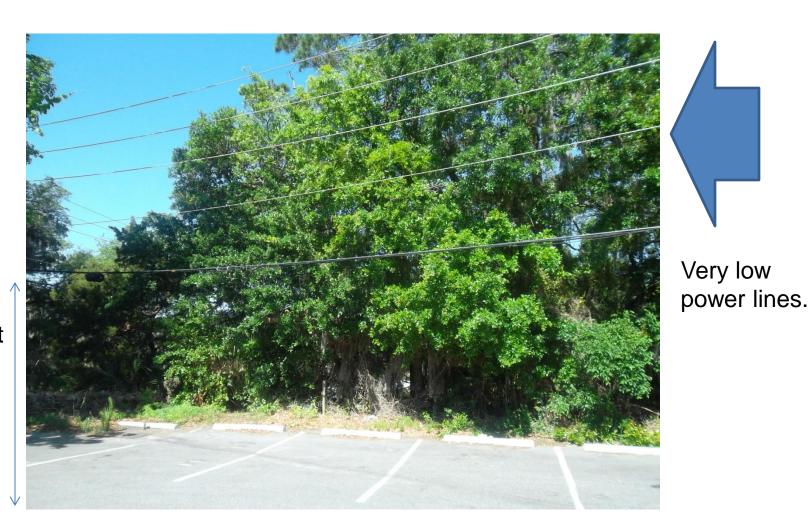

#### Power Lines all around the Charlie Side (limited parking)

8 to 9 feet from ground!