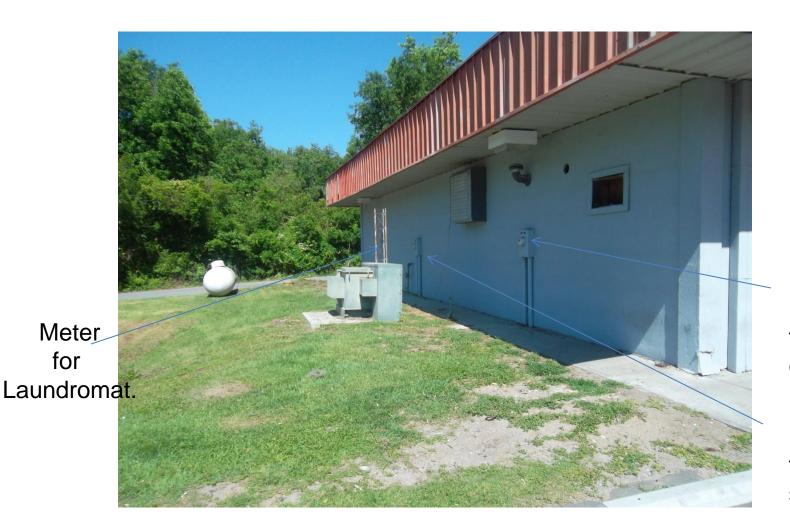

### Vacant Laundromat

## Alpha/ Bravo Corner

for

Meter for the car wash

Meter for ABC store.