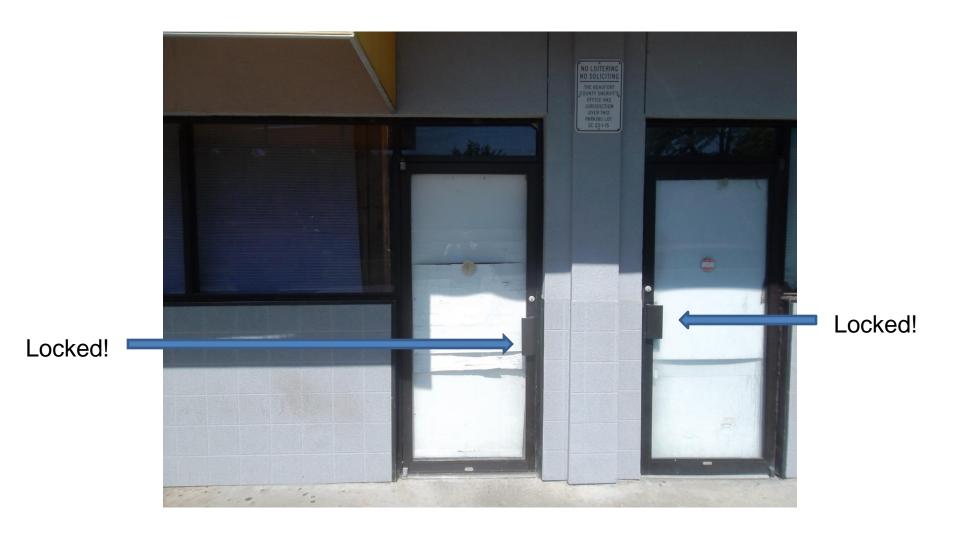

za Grocery- Jayanti S. Patel (843) 441-6422
- Red Dot Liquor Store- Benjamin Smith (843) 812-7792
- Hair Affair Lynn Cleveland (843) 838-3298

#### **Responding Units**

**Battalion Truck** 

E224

E220

E222

**S251** 

L271/272 (upon request)



### **Hydrant Locations**

- Primary- Intersection of Sea Island Parkway/ Dr MLK 250' (5 inch cap touches the ground)
- Secondary- Intersection of Sea Island Parkway/ Polowanna Rd 550'
- Tertiary- Bravo/ Charlie Corner of Gullah Grub 400'

## Alpha Door of Island Plaza



Door to Electrical Room!

### **Electrical Panel for Gas Station**



Electrical Panel

## Four Gas Pumps



A/C on roof

# Diesel/ Propane Tanks



### Overhead Power lines

Kerosene not sold anymore.

## Red Dot Liquor Store



Very small storage area!

### Vacant Laundromat



## Alpha/ Bravo Corner



for

Meter for the car wash

Meter for ABC store.

## Below Ground Propane Tank



### View of the Charlie Sector

corner

Hair salon located around

## Hair Affair



#### Power Lines all around the Charlie Side (limited parking)



8 to 9 feet from ground!

#### Different Views of the Delta Corner





Charlie Delta corner.

Alpha Delta corner

## Substation/ Car Wash



Car wash no longer in use.

#### **Potential Hazards**

- Propane Tanks (above and below ground)
- Diesel Tank
- Power Lines
- AC Units on the Roof
- Steel Bars on doors/ windows
- Awning

# Any