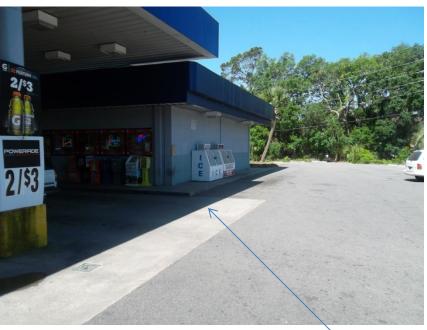

' (5 inch cap touches the ground)
- Secondary- Intersection of Sea Island Parkway/ Polowanna Rd 550'
- Tertiary- Bravo/ Charlie Corner of Gullah Grub 400'

## Alpha Door of Island Plaza



Door to Electrical Room!

### **Electrical Panel for Gas Station**



Electrical Panel

## Four Gas Pumps



A/C on roof

# Diesel/ Propane Tanks



### Overhead Power lines

Kerosene not sold anymore.

## Red Dot Liquor Store



Very small storage area!

### Vacant Laundromat



## Alpha/ Bravo Corner



for

Meter for the car wash

Meter for ABC store.

## Below Ground Propane Tank



### View of the Charlie Sector

corner

Hair salon located around

## Hair Affair



#### Power Lines all around the Charlie Side (limited parking)



8 to 9 feet from ground!

#### Different Views of the Delta Corner





Charlie Delta corner.

Alpha Delta corner

## Substation/ Car Wash



Car wash no longer in use.

#### **Potential Hazards**

- Propane Tanks (above and below ground)
- Diesel Tank
- Power Lines
- AC Units on the Roof
- Steel Bars on doors/ windows
- Awning

# Any